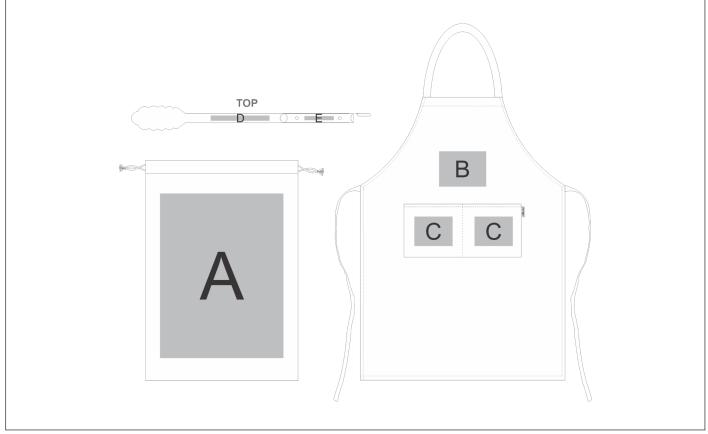

## **Branding Options:**

#### **Position A**

- 1. Screen Print (SA) 1 Colour Size: 120mm wide x 160mm high
- 2. Digital Direct Transfer (DDT-D) Full Colour Size: 105mm wide x 74mm high
- 3. Digital Direct Transfer (DDT-A) Full Colour Size: 148mm wide x 105mm high
  - 4. Digital Direct Transfer (DDT-B) Full Colour Size: 210mm wide x 148mm high
- 5. Digital Direct Transfer (DDT-C) Full Colour Size: 210mm wide x 280mm high

#### **Position C**

- 1. Screen Print (SB) 1 Colour Size: 130mm wide x 100mm high
- 2. Digital Transfer Clothing A6 (DTC-A6) Full Colour Size: 130mm wide x 100mm high

#### **Position E**

1. Laser Engraving (LC) N/A Size: 50mm wide x 7mm high

#### **Position B**

- 1. Screen Print (SB) 1 Colour Size: 160mm wide x 120mm high
- 2. Digital Transfer Clothing A6 (DTC-A6) Full Colour Size: 160mm wide x 120mm high

#### **Position D**

1. Laser Engraving (LB) N/A Size: 100mm wide x 9mm high